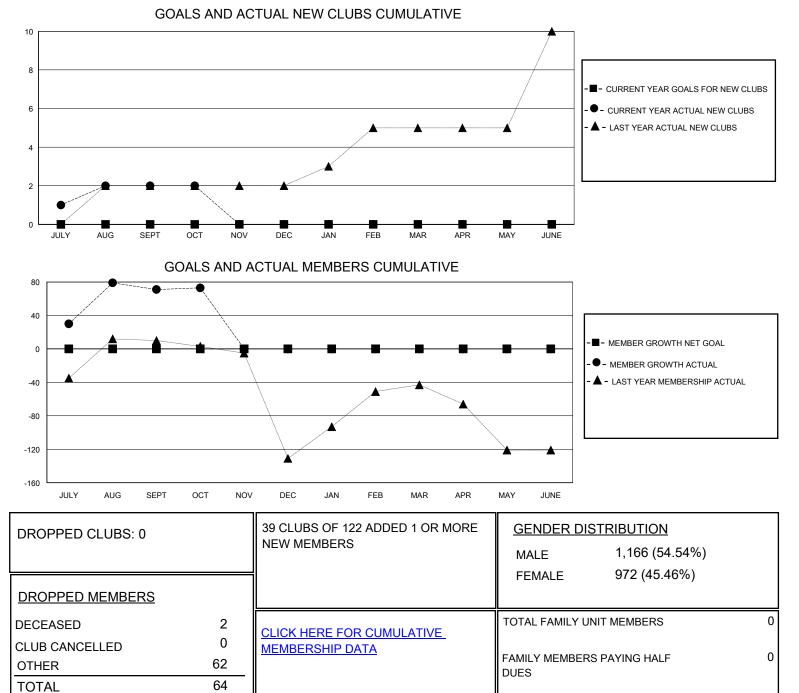

## MONTHLY MEMBERSHIP PROGRESS REPORT

District 351

Results as of: 10/31/2024

| GMT:                  | LOCATION LEBANON |           |               |                       |                         |                         | GMT CA                                             |
|-----------------------|------------------|-----------|---------------|-----------------------|-------------------------|-------------------------|----------------------------------------------------|
| Clubs                 |                  |           |               | Members               |                         |                         |                                                    |
| RESULTS FOR 2024-2025 |                  |           |               | RESULTS FOR 2024-2025 |                         |                         |                                                    |
| QUARTER               | NEW CLUB GOAL    | NEW CLUBS | DROPPED CLUBS | QUARTER               | IBER GROWTH NET<br>GOAL | MEMBER GROWTH<br>ACTUAL | DROPPED<br>MEMBERS ACTUAL<br>(including transfers) |
| JULY/AUG/SEPT         | 0                | 2         | 0             | JULY/AUG/SEPT         | 0                       | 147                     | 56                                                 |
| OCT/NOV/DEC           | 0                | 0         | 0             | OCT/NOV/DEC           | 0                       | 12                      | 9                                                  |
| JAN/FEB/MAR           | 0                | 0         | 0             | JAN/FEB/MAR           | 0                       | 0                       | 0                                                  |
| APR/MAY/JUNE          | 0                | 0         | 0             | APR/MAY/JUNE          | 0                       | 0                       | 0                                                  |